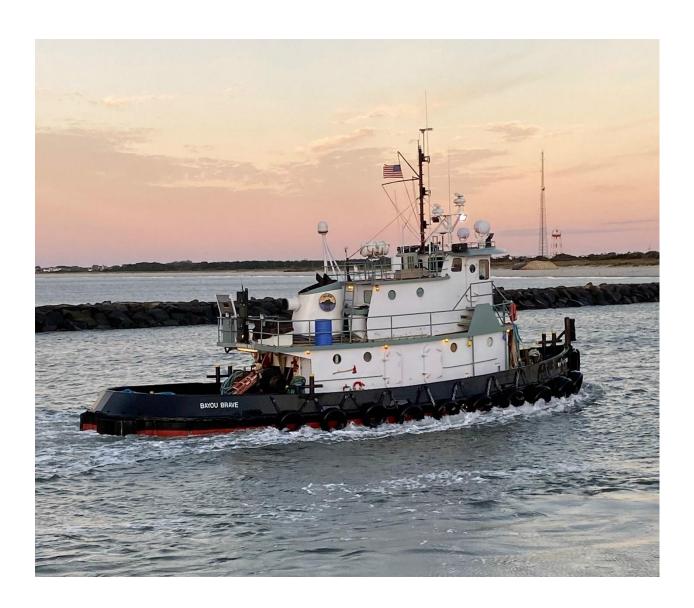

## Holden Marine Towing, Inc. Callahan, FL

| Vessel - Bayou Brave                      |                                                                                                                                                             |                         |  |    |                       |                 |                                           |                       |                       |
|-------------------------------------------|-------------------------------------------------------------------------------------------------------------------------------------------------------------|-------------------------|--|----|-----------------------|-----------------|-------------------------------------------|-----------------------|-----------------------|
| Official Number: 547831                   |                                                                                                                                                             | IMO:<br>3842363         |  |    | Breadth:<br>22.0 ft   | Depth<br>8.8 ft |                                           | Air Draft:<br>33.0 ft | Eye Level:<br>22.0 ft |
| Tonnage:<br>76 Gross / 61 Net             |                                                                                                                                                             | Hull Material:<br>Steel |  | 19 | Year Bui<br>973 Harve |                 | Port of Registry:<br>Fernandina Beach, FL |                       |                       |
| Operation: Model bow tug – general towing |                                                                                                                                                             |                         |  |    |                       |                 |                                           |                       |                       |
| Specifications                            |                                                                                                                                                             |                         |  |    |                       |                 |                                           |                       |                       |
| Main Engine:                              | Two Detroit Diesel 16-V-71 Natural 1200 Total HP. Keel-cool with dry exhaust, air start                                                                     |                         |  |    |                       |                 |                                           |                       |                       |
| Transmission:                             | Two Twin Disc MG 521 5.17:1                                                                                                                                 |                         |  |    |                       |                 |                                           |                       |                       |
| Generator<br>Sets:                        | Two Perkins w/ 45 kW Back-Ends, Keel-cooled, Dry Exhaust                                                                                                    |                         |  |    |                       |                 |                                           |                       |                       |
| Pumps:                                    | Bilge - 3 HP/Fire-3 HP (2) 120-Volt Sump Pumps at shafts                                                                                                    |                         |  |    |                       |                 |                                           |                       |                       |
| Steering:                                 | Two Main Rudders, two electric motors over two hydraulic pumps with new hoses and rams on deck. Dual steering rams w/ jockey bar. Skipper hydraulic system. |                         |  |    |                       |                 |                                           |                       |                       |
| Sanitation:                               | Kleen Tank Type II                                                                                                                                          |                         |  |    |                       |                 |                                           |                       |                       |
| Shafts:                                   | Two 5" w/ water cooled cutlass bearings                                                                                                                     |                         |  |    |                       |                 |                                           |                       |                       |
| Propellers:                               | Two 64" x 40" 4-blade, bronze                                                                                                                               |                         |  |    |                       |                 |                                           |                       |                       |
| Air<br>Compressor:                        | (2) Quincy w/ two 60-gallon Pressure Vessel                                                                                                                 |                         |  |    |                       |                 |                                           |                       |                       |
| Winches:                                  | Two 35-ton manual winches on bow. One single drum towing winch with 1.25" wire rope. 3-71 winch engine and chain drive.                                     |                         |  |    |                       |                 |                                           |                       |                       |
| Lube Oil<br>Capacity:                     | 200 gallons                                                                                                                                                 |                         |  |    |                       |                 |                                           |                       |                       |
| Fuel Tanks<br>Capacity:                   | 14,000 gallons                                                                                                                                              |                         |  |    |                       |                 |                                           |                       |                       |
| Water Tanks<br>Capacity:                  | 2,000 gallons                                                                                                                                               |                         |  |    |                       |                 |                                           |                       |                       |